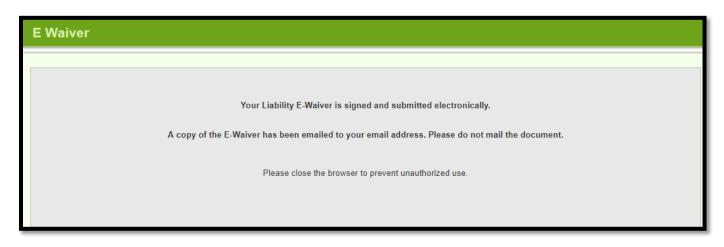

Read through the terms of the agreement and click the "Accept" button on e-waiver preview page:

After you click "Accept", you will be directed to a page confirming that your liability e-waiver has been signed and submitted electronically. A copy of the signed e-wavier(s) will also be emailed to the email address we have on file for you. You do not need to mail the document to our office.