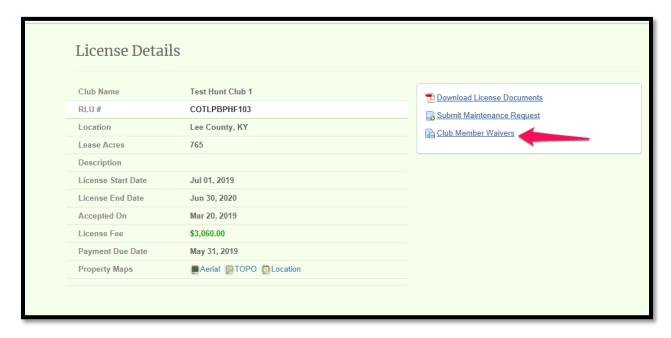

## VIEWING THE WAIVER STATUS FOR MEMBERS OF YOUR CLUB

Click on your RLU number in the "My Licenses" box on the "My Account" page:

Click the "Club Member Waivers" link:

You can see the status of the waivers for each club member, send reminder emails/text messages, and download copies of the signed documents here: