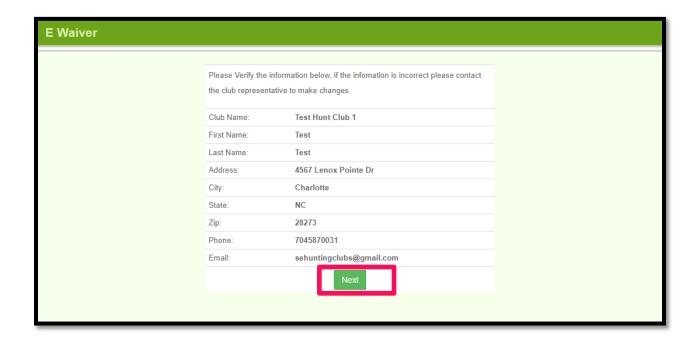

http://maps.orbishuntlease .com/MWG\_Dev /MemberEWaiverSignature.aspx?id =b34087f3fb82MTMzMDA= Next, confirm that the contact information on the screen is correct and then click the "Next" Button on the E-Waiver Page: