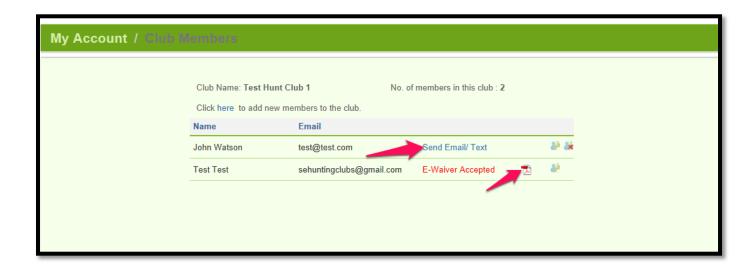

## VIEWING THE WAIVER STATUS FOR MEMBERS OF YOUR CLUB

Click on your RLU number in the "My Licenses" box on the "My Account" page:

Click the "Club Member Waivers" link:

You can see the status of the waivers for each club member, send reminder emails/text messages, and download copies of the signed documents here: