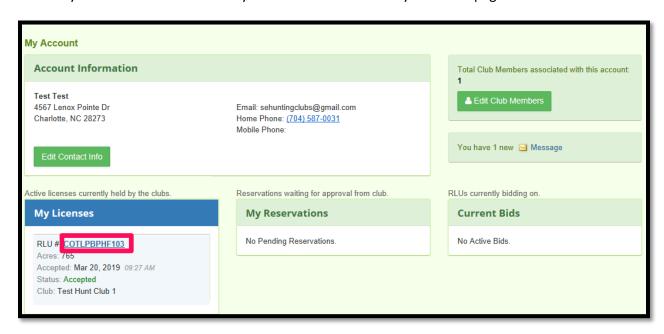

## VIEWING THE WAIVER STATUS FOR MEMBERS OF YOUR CLUB

Click on your RLU number in the "My Licenses" box on the "My Account" page:

Click the "Club Member Waivers" link:

You can see the status of the waivers for each club member, send reminder emails/text messages, and download copies of the signed documents here: