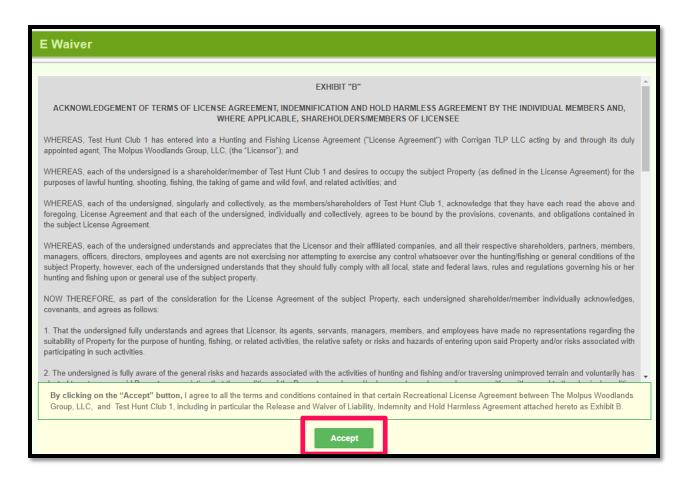

Read through the terms of the agreement and click the "Accept" button on e-waiver preview page:

After you click "Accept", you will be directed to a page confirming that your liability e-waiver has been signed and submitted electronically. A copy of the signed e-wavier(s) will also be emailed to the email address we have on file for you. You do not need to mail the document to our office.