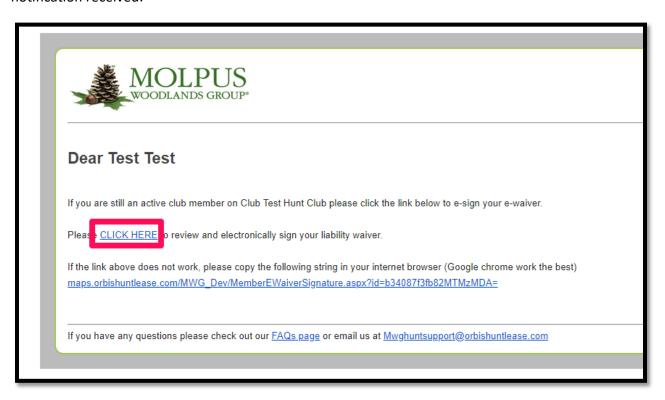

## **HOW TO E-SIGN YOUR E-WAIVER**

**After receiving the email or text notification,** click the "CLICK HERE" link in the email or text notification received:

Molpus Recreational Licenses: If you are still an active club member on ClubTest Hunt Clubplease click the link below to e-sign your e-waiver.

http://maps.orbishuntlease .com/MWG\_Dev /MemberEWaiverSignature.aspx?id =b34087f3fb82MTMzMDA= Next, confirm that the contact information on the screen is correct and then click the "Next" Button on the E-Waiver Page: